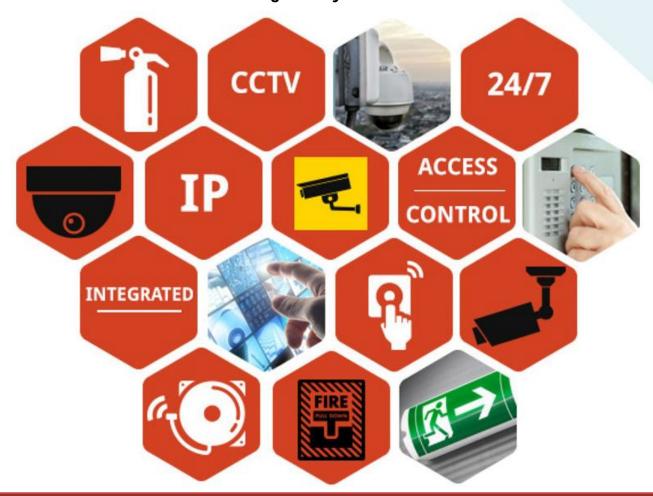

Safety and security equipment and gears of every sort have been fitted properly at the manufacturing facility and different work-areas.